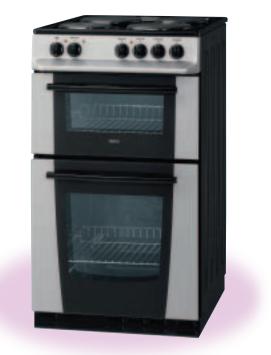

#### **ZKC6020**

60cm wide electric cooker with double oven, ceramic hob and controls conveniently on top for easy access

#### **Hob Features**

- Easy to clean ceramic surface
- **Grill Features**
- Separate grill in the
- top cavity
- Variable grill
- **Top Oven Functions**
- Conventional top oven

#### **Main Oven Functions**

• Thermaflow® oven

#### **Cooker Features**

- Electronic
- clock/programmer
- Easy clean enamel oven interior
- Interior light in main oven

#### Energy

- Energy Rating (Top Oven)
- Energy Rating (Main Oven)

#### Colour

- Stainless steel
- White
- Silver

- Open or closed door grilling option
- Dual circuit grill
- Defrost
- Air cooled double glazed doors reduce outer door temperatures for added safety and comfort

ZKC6020X ZKC6020W ZKC6020S